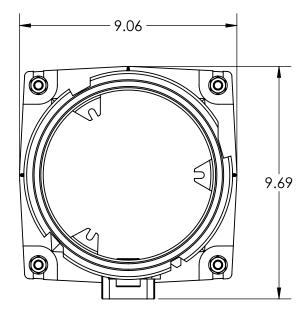

APPROX WEIGHT = 12 LBS.

| TOLERANCES UNLESS OTHERWISE SPECIFIED   |                                         |                                | MMELTRIC |                    |       |           |  |  |
|-----------------------------------------|-----------------------------------------|--------------------------------|----------|--------------------|-------|-----------|--|--|
| MACHINED SURFACES MAX                   | ENGLISH                                 | A COMPANY OF MARIGHAL ELECTRIC |          |                    |       |           |  |  |
| 32/ MAX                                 | 0.X ±0.05<br>0.XX ±0.01<br>0.XXX ±0.005 | DRAWN                          | APPROVED | DRAWING TITLE:     |       |           |  |  |
| GROUND SURFACES WAX                     |                                         |                                |          | PF INLET METAL CAP |       |           |  |  |
| ANGLE TOLERANCE ±1°                     |                                         | DATE:                          |          | SCALE              |       | MATERIAL: |  |  |
| REMOVE BURRS & SHARP EDGES TO .015 MAX. |                                         |                                |          | NTS                | METAL |           |  |  |
| DIMENSIONS SHOWN IN OVALS               | 0.0.0.0.0.000                           | PROJECT NUMBER                 |          | PART NUMBER        |       | SHEET:    |  |  |
| ARE INSPECTION DIMENSIONS.              |                                         |                                |          | 49-6A126           |       | 1 OF 1    |  |  |