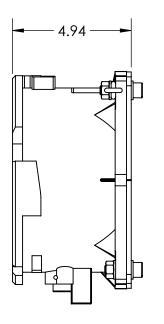

APPROX WEIGHT = 12 LBS.

| TOLERANCES UNLESS OTHERWISE SPECIFIED   |                                         |                                | MMELTRIC |                    |       |           |  |  |
|-----------------------------------------|-----------------------------------------|--------------------------------|----------|--------------------|-------|-----------|--|--|
| MACHINED SURFACES MAX                   | ENGLISH                                 | A COMPANY OF MARIGHAL ELECTRIC |          |                    |       |           |  |  |
| 32/ MAX                                 | 0.X ±0.05<br>0.XX ±0.01<br>0.XXX ±0.005 | DRAWN                          | APPROVED | DRAWING TITLE:     |       |           |  |  |
| GROUND SURFACES WAX                     |                                         |                                |          | PF INLET METAL CAP |       |           |  |  |
| ANGLE TOLERANCE ±1°                     |                                         | DATE:                          |          | SCALE              |       | MATERIAL: |  |  |
| REMOVE BURRS & SHARP EDGES TO .015 MAX. |                                         |                                |          | NTS                | METAL |           |  |  |
| DIMENSIONS SHOWN IN OVALS               | 0.0.0.0.0.000                           | PROJECT NUMBER                 |          | PART NUMBER        |       | SHEET:    |  |  |
| ARE INSPECTION DIMENSIONS.              |                                         |                                |          | 49-6A126           |       | 1 OF 1    |  |  |