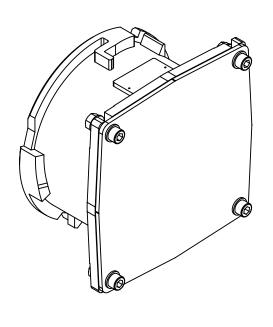

APPROX WEIGHT = 12 LBS.

| TOLERANCES UNLESS OTHERWISE SPECIFIED   |                             |                                | MMELTRIC |                    |       |           |  |  |
|-----------------------------------------|-----------------------------|--------------------------------|----------|--------------------|-------|-----------|--|--|
| MACHINED SURFACES VMAX                  | ENGLISH                     | A COMPANY OF MARIGHAL BLECTRIC |          |                    |       |           |  |  |
| 22 / 1447                               |                             | DRAWN                          | APPROVED | DRAWING TITLE:     |       |           |  |  |
| GROUND SURFACES V MAX                   | 0.X ±0.05                   |                                |          | PF INLET METAL CAP |       |           |  |  |
| ANGLE TOLERANCE ±1°                     | 0.XX ±0.01                  | DATE:                          |          | SCALE              |       | MATERIAL: |  |  |
| REMOVE BURRS & SHARP EDGES TO .015 MAX. | 0.XXX ±0.01<br>0.XXX ±0.005 |                                |          | NTS                | METAL |           |  |  |
| DIMENSIONS SHOWN IN OVALS               | 0.0.0.0.0.000               | PROJECT NUMBER                 |          | PART NUMBER        |       | SHEET:    |  |  |
| ARE INSPECTION DIMENSIONS.              |                             |                                |          | 49-3A126           |       | 1 OF 1    |  |  |