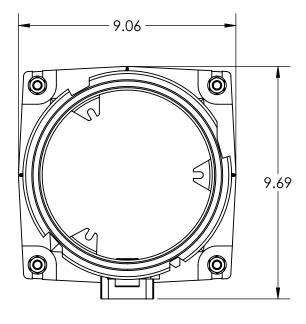

APPROX WEIGHT = 12 LBS.

| TOLERANCES UNLESS OTHERWISE SPECIFIED   |                             |                                | MMELTRIC |                    |       |           |  |  |
|-----------------------------------------|-----------------------------|--------------------------------|----------|--------------------|-------|-----------|--|--|
| MACHINED SURFACES VMAX                  | ENGLISH                     | A COMPANY OF MARIGHAL BLECTRIC |          |                    |       |           |  |  |
| 22 / 1447                               |                             | DRAWN                          | APPROVED | DRAWING TITLE:     |       |           |  |  |
| GROUND SURFACES V MAX                   | 0.X ±0.05                   |                                |          | PF INLET METAL CAP |       |           |  |  |
| ANGLE TOLERANCE ±1°                     | 0.XX ±0.01                  | DATE:                          |          | SCALE              |       | MATERIAL: |  |  |
| REMOVE BURRS & SHARP EDGES TO .015 MAX. | 0.XXX ±0.01<br>0.XXX ±0.005 |                                |          | NTS                | METAL |           |  |  |
| DIMENSIONS SHOWN IN OVALS               | 0.0.0.0.0.000               | PROJECT NUMBER                 |          | PART NUMBER        |       | SHEET:    |  |  |
| ARE INSPECTION DIMENSIONS.              |                             |                                |          | 49-3A126           |       | 1 OF 1    |  |  |