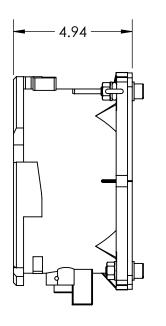

APPROX WEIGHT = 12 LBS.

| TOLERANCES UNLESS OTHERWISE SPECIFIED   |                             |                                | MMELTRIC |                    |       |           |  |  |
|-----------------------------------------|-----------------------------|--------------------------------|----------|--------------------|-------|-----------|--|--|
| MACHINED SURFACES VMAX                  | ENGLISH                     | A COMPANY OF MARIGHAL BLECTRIC |          |                    |       |           |  |  |
| 22 / 1447                               |                             | DRAWN                          | APPROVED | DRAWING TITLE:     |       |           |  |  |
| GROUND SURFACES V MAX                   | 0.X ±0.05                   |                                |          | PF INLET METAL CAP |       |           |  |  |
| ANGLE TOLERANCE ±1°                     | 0.XX ±0.01                  | DATE:                          |          | SCALE              |       | MATERIAL: |  |  |
| REMOVE BURRS & SHARP EDGES TO .015 MAX. | 0.XXX ±0.01<br>0.XXX ±0.005 |                                |          | NTS                | METAL |           |  |  |
| DIMENSIONS SHOWN IN OVALS               | 0.0.0.0.0.000               | PROJECT NUMBER                 |          | PART NUMBER        |       | SHEET:    |  |  |
| ARE INSPECTION DIMENSIONS.              |                             |                                |          | 49-3A126           |       | 1 OF 1    |  |  |