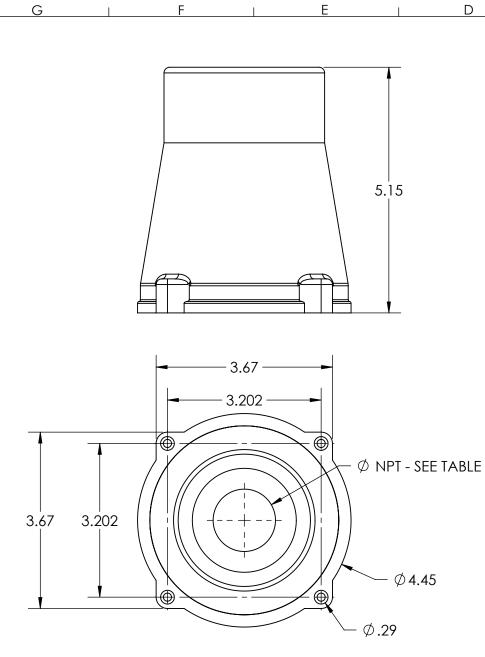

| PART NUMBER | THREAD SIZE |
|-------------|-------------|
| 515P0N07    | 3/4" NPT    |
| 515P0N10    | 1" NPT      |
| 515P0N12    | 1-1/4" NPT  |
| 515P0N15    | 1-1/2" NPT  |
| 515P0N20    | 2" NPT      |